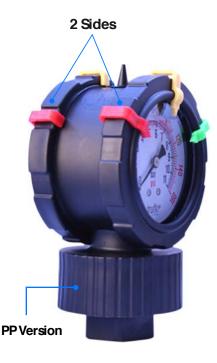

#### Industry's 'Only' 2-Sided Plastic Gauge + Isolator

## One Piece Rugged Design (No Assembly or Filling Required)