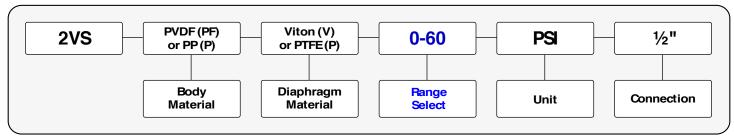

### HOW TO ORDER

#### **General Data**

| DESCRIPTION                                                                                                               |
|---------------------------------------------------------------------------------------------------------------------------|
| Large 2½" (Big Numbers-Clear Markers)                                                                                     |
| Direct Mount, Bottom Connection FNPT 1/2"                                                                                 |
| PVDF or Polypro - Viton <ptfe -="" diaphragm="" one="" piece<br="">Molded Design (No Assembly or Filling Pequired)</ptfe> |
| Safety Glass                                                                                                              |
| Red/Black Scale White Background, dial arc 270°                                                                           |
| Bourdon Tube-SS316 (Non Wetted)<br>Diaphragm (wetted part) - FPM (Standard)                                               |
| SS316 (Non Wetted)                                                                                                        |
| 3 Adjustable Plastic Markers-Pressure Range<br>Pointers fitted on the Bezel (Green, Yellow, Red)                          |
| 1/2" FNPT                                                                                                                 |
| Glycerin Filled                                                                                                           |
| ±1.5% F.S.                                                                                                                |
| Max. Working Temp. PVDF-195 F, PP-170°F                                                                                   |
| Standard range 0-60 / 0-100 / 0-160 PSI (Second Scale: Bar)<br>Other units available, e.g., MPa, etc.                     |
|                                                                                                                           |