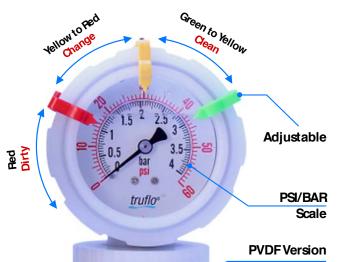

#### **Features**

- Industry's First All Plastic Double Sided Gauge
- Heavy Duty Rugged Design; Simple to Install
- Completely Corrosion Resistant
- Designed to Act as Visual Pressure Alert for Change-Out or BAG Replacement
- Extra Large Colored Display
- Reduces Pressure Surges caused by Water Hammer or Metering Pump Pulsations
- Highest Accuracy in Industry 1.5%
- Factory Prefilled-Glycerin or Silicone
- No Filling Required
- One-Piece Molded Design (No Assembly)
- Suitable for Corrosive Media + Surries

#### **General Data**

| DESCRIPTION                                                                                                               |
|---------------------------------------------------------------------------------------------------------------------------|
| Large 2½" (Big Numbers-Clear Markers)                                                                                     |
| Direct Mount, Bottom Connection FNPT 1/2"                                                                                 |
| PVDF or Polypro - Viton <ptfe -="" diaphragm="" one="" piece<br="">Molded Design (No Assembly or Filling Pequired)</ptfe> |
| Safety Glass                                                                                                              |
| Red/Black Scale White Background, dial arc 270°                                                                           |
| Bourdon Tube-SS316 (Non Wetted)<br>Diaphragm (wetted part) - FPM (Standard)                                               |
| SS316 (Non Wetted)                                                                                                        |
| 3 Adjustable Plastic Markers-Pressure Range<br>Pointers fitted on the Bezel (Green, Yellow, Red)                          |
| 1/2" FNPT                                                                                                                 |
| Glycerin Filled                                                                                                           |
| ±1.5% F.S.                                                                                                                |
| Max. Working Temp. PVDF-195 F, PP-170°F                                                                                   |
| Standard range 0-60 / 0-100 / 0-160 PSI (Second Scale: Bar)<br>Other units available, e.g., MPa, etc.                     |
|                                                                                                                           |