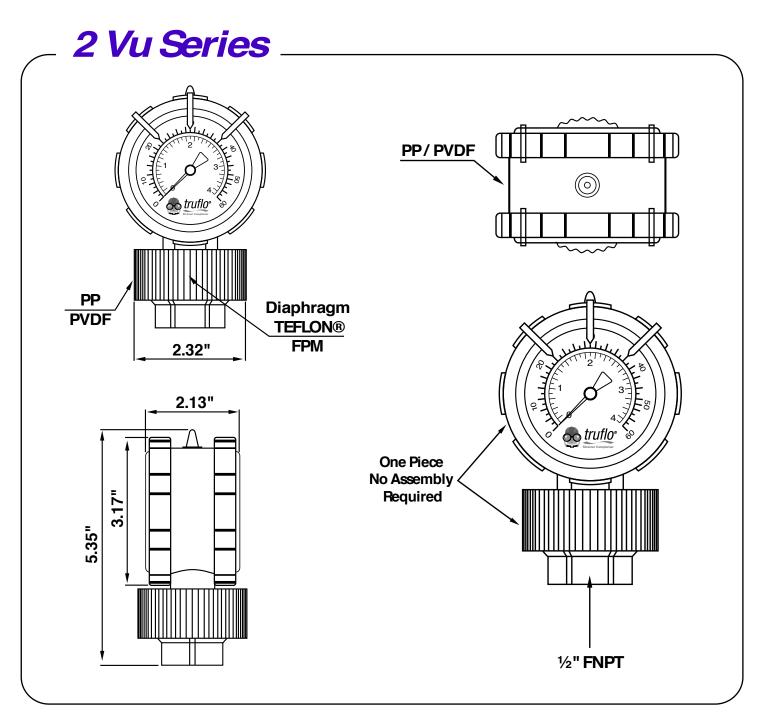

## One Piece Rugged Design (No Assembly or Filling Required)

#### **General Data**

| DESCRIPTION                                                                                                               |
|---------------------------------------------------------------------------------------------------------------------------|
| Large 2½" (Big Numbers-Clear Markers)                                                                                     |
| Direct Mount, Bottom Connection FNPT 1/2"                                                                                 |
| PVDF or Polypro - Viton <ptfe -="" diaphragm="" one="" piece<br="">Molded Design (No Assembly or Filling Pequired)</ptfe> |
| Safety Glass                                                                                                              |
| Red/Black Scale White Background, dial arc 270°                                                                           |
| Bourdon Tube-SS316 (Non Wetted)<br>Diaphragm (wetted part) - FPM (Standard)                                               |
| SS316 (Non Wetted)                                                                                                        |
| 3 Adjustable Plastic Markers-Pressure Range<br>Pointers fitted on the Bezel (Green, Yellow, Red)                          |
| 1/2" FNPT                                                                                                                 |
| Glycerin Filled                                                                                                           |
| ±1.5% F.S.                                                                                                                |
| Max. Working Temp. PVDF-195 F, PP-170°F                                                                                   |
| Standard range 0-60 / 0-100 / 0-160 PSI (Second Scale: Bar)<br>Other units available, e.g., MPa, etc.                     |
|                                                                                                                           |